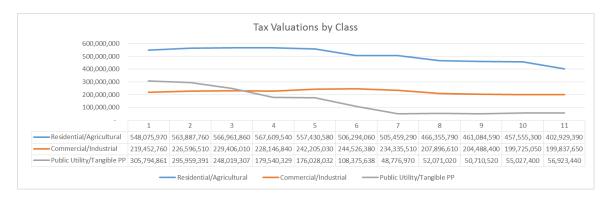

# **Middletown CSD Historical Property Valuations**

| Tax  | Residential & | Commercial & | Public Utility &  | Total         | Percent | Res/Ag  | Com/Ind | PU/TP   |
|------|---------------|--------------|-------------------|---------------|---------|---------|---------|---------|
| Year | Agricultural  | Industrial   | Tangible Personal | Valuation     | Change  | Change  | Change  | Change  |
| 2004 | 548,075,970   | 219,452,760  | 305,794,861       | 1,073,323,591 | -0.03%  | 0.67%   | -2.40%  | 0.47%   |
| 2005 | 563,887,760   | 226,596,510  | 295,959,391       | 1,086,443,661 | 1.22%   | 2.88%   | 3.26%   | -3.22%  |
| 2006 | 566,961,860   | 229,406,010  | 248,019,307       | 1,044,387,177 | -3.87%  | 0.55%   | 1.24%   | -16.20% |
| 2007 | 567,609,540   | 228,146,840  | 179,540,329       | 975,296,709   | -6.62%  | 0.11%   | -0.55%  | -27.61% |
| 2008 | 557,430,580   | 242,205,030  | 176,028,032       | 975,663,642   | 0.04%   | -1.79%  | 6.16%   | -1.96%  |
| 2009 | 506,294,060   | 244,526,380  | 108,375,638       | 859,196,078   | -11.94% | -9.17%  | 0.96%   | -38.43% |
| 2010 | 505,459,290   | 234,335,510  | 48,776,970        | 788,571,770   | -8.22%  | -0.16%  | -4.17%  | -54.99% |
| 2011 | 466,355,790   | 207,896,610  | 52,071,020        | 726,323,420   | -7.89%  | -7.74%  | -11.28% | 6.75%   |
| 2012 | 461,084,590   | 204,488,400  | 50,710,520        | 716,283,510   | -1.38%  | -1.13%  | -1.64%  | -2.61%  |
| 2013 | 457,555,300   | 199,725,050  | 55,027,400        | 712,307,750   | -0.56%  | -0.77%  | -2.33%  | 8.51%   |
| 2014 | 402,929,390   | 199,837,650  | 56,923,440        | 659,690,480   | -7.39%  | -11.94% | 0.06%   | 3.45%   |

Real Estate Update
Real Estate Reappraisal

Because of the local economy and market Butler County just realized a 2% decline in property values while Middletown City Schools received a 7.39% decline in values during the 2014 reappraisal.

The chart below shows historical tax values by class.