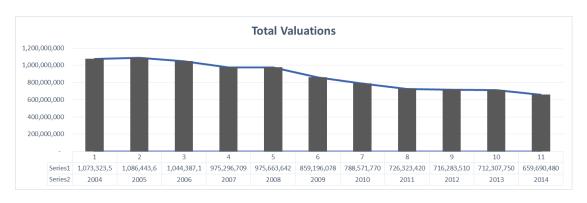

#### **Tax Values**

The property tax base is the basis for the collection of property taxes. The Butler County Auditor is currently certifying our assessed valuation for 2015 tax year for collections in calendar year 2016. The total current tax base for the district is \$659,690,480. The following table outlines the total tax base by the three major property categories over the past five years.

# **Middletown CSD Historical Property Valuations**

| Tax  | Residential & | Commercial & | Public Utility &  | Total         | Percent | Res/Ag  | Com/Ind | PU/TP   |
|------|---------------|--------------|-------------------|---------------|---------|---------|---------|---------|
| Year | Agricultural  | Industrial   | Tangible Personal | Valuation     | Change  | Change  | Change  | Change  |
| 2004 | 548,075,970   | 219,452,760  | 305,794,861       | 1,073,323,591 | -0.03%  | 0.67%   | -2.40%  | 0.47%   |
| 2005 | 563,887,760   | 226,596,510  | 295,959,391       | 1,086,443,661 | 1.22%   | 2.88%   | 3.26%   | -3.22%  |
| 2006 | 566,961,860   | 229,406,010  | 248,019,307       | 1,044,387,177 | -3.87%  | 0.55%   | 1.24%   | -16.20% |
| 2007 | 567,609,540   | 228,146,840  | 179,540,329       | 975,296,709   | -6.62%  | 0.11%   | -0.55%  | -27.61% |
| 2008 | 557,430,580   | 242,205,030  | 176,028,032       | 975,663,642   | 0.04%   | -1.79%  | 6.16%   | -1.96%  |
| 2009 | 506,294,060   | 244,526,380  | 108,375,638       | 859,196,078   | -11.94% | -9.17%  | 0.96%   | -38.43% |
| 2010 | 505,459,290   | 234,335,510  | 48,776,970        | 788,571,770   | -8.22%  | -0.16%  | -4.17%  | -54.99% |
| 2011 | 466,355,790   | 207,896,610  | 52,071,020        | 726,323,420   | -7.89%  | -7.74%  | -11.28% | 6.75%   |
| 2012 | 461,084,590   | 204,488,400  | 50,710,520        | 716,283,510   | -1.38%  | -1.13%  | -1.64%  | -2.61%  |
| 2013 | 457,555,300   | 199,725,050  | 55,027,400        | 712,307,750   | -0.56%  | -0.77%  | -2.33%  | 8.51%   |
| 2014 | 402,929,390   | 199,837,650  | 56,923,440        | 659,690,480   | -7.39%  | -11.94% | 0.06%   | 3.45%   |